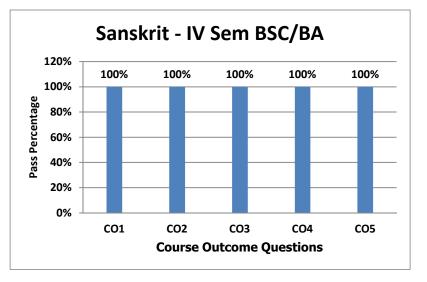

Subject Name: Sanskrit Semester: IV SEM B.A

### **Subject Teacher : Poornima Divate**

| Questions               | CO1  | CO2  | CO3  | CO4  | CO5  |
|-------------------------|------|------|------|------|------|
| No of Students Appeared | 2    | 2    | 2    | 2    | 2    |
| No of Students Passed   | 2    | 2    | 2    | 2    | 2    |
| No of Students Failed   | 0    | 0    | 0    | 0    | 0    |
| Pass %                  | 100% | 100% | 100% | 100% | 100% |