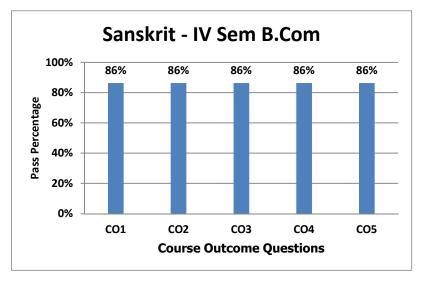

Subject Name: Sanskrit Semester: IV SEM B.Com

### Subject Teacher : Subrahmanya Bhat

| Questions               | CO1 | CO2 | CO3 | CO4 | CO5 |
|-------------------------|-----|-----|-----|-----|-----|
| No of Students Appeared | 22  | 22  | 22  | 22  | 22  |
| No of Students Passed   | 19  | 19  | 19  | 19  | 19  |
| No of Students Failed   | 3   | 3   | 3   | 3   | 3   |
| Pass %                  | 86% | 86% | 86% | 86% | 86% |

| Total No of Students    | 24    |
|-------------------------|-------|
| No of Students Appeared | 22    |
| No of Students Absent   | 2     |
| No of Students Passed   | 19    |
| No of Students Failed   | 3     |
| Pass %                  | 86.36 |