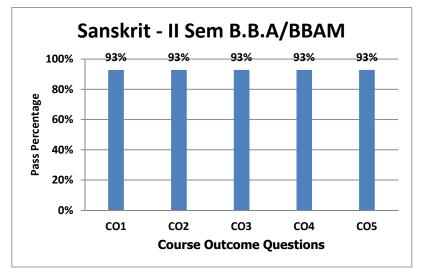

# Subject Name: Sanskrit Semester: II SEM B.B.A/BBAM

# Subject Teacher : Subrahmanya Bhat

| Questions               | CO1 | CO2 | CO3 | CO4 | CO5 |
|-------------------------|-----|-----|-----|-----|-----|
| No of Students Appeared | 14  | 14  | 14  | 14  | 14  |
| No of Students Passed   | 13  | 13  | 13  | 13  | 13  |
| No of Students Failed   | 1   | 1   | 1   | 1   | 1   |
| Pass %                  | 93% | 93% | 93% | 93% | 93% |

| Total No of Students    | 17    |
|-------------------------|-------|
| No of Students Appeared | 14    |
| No of Students Absent   | 3     |
| No of Students Passed   | 13    |
| No of Students Failed   | 1     |
| Pass %                  | 92.86 |