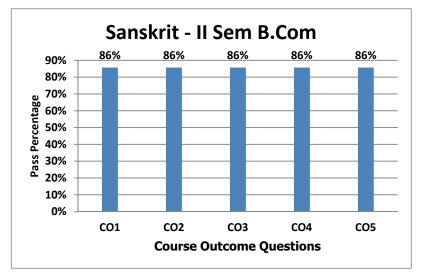

Subject Name: Sanskrit Semester: II SEM B.Com

# Subject Teacher : Subrahmanya Bhat

| Questions               | CO1 | CO2 | CO3 | CO4 | CO5 |
|-------------------------|-----|-----|-----|-----|-----|
| No of Students Appeared | 21  | 21  | 21  | 21  | 21  |
| No of Students Passed   | 18  | 18  | 18  | 18  | 18  |
| No of Students Failed   | 3   | 3   | 3   | 3   | 3   |
| Pass %                  | 86% | 86% | 86% | 86% | 86% |

| Total No of Students    | 24    |
|-------------------------|-------|
| No of Students Appeared | 21    |
| No of Students Absent   | (*)   |
| No of Students Passed   | 18    |
| No of Students Failed   | 3     |
| Pass %                  | 85.71 |