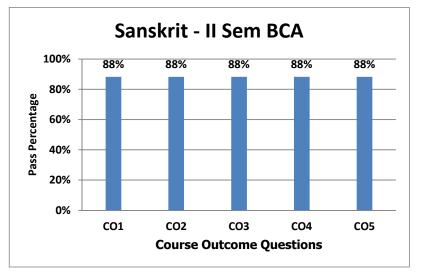

Subject Name: Sanskrit Semester: II SEM BCA

# **Subject Teacher : Poornima Divate**

| Questions               | CO1 | CO2 | CO3 | CO4 | CO5 |
|-------------------------|-----|-----|-----|-----|-----|
| No of Students Appeared | 17  | 17  | 17  | 17  | 17  |
| No of Students Passed   | 15  | 15  | 15  | 15  | 15  |
| No of Students Failed   | 2   | 2   | 2   | 2   | 2   |
| Pass %                  | 88% | 88% | 88% | 88% | 88% |