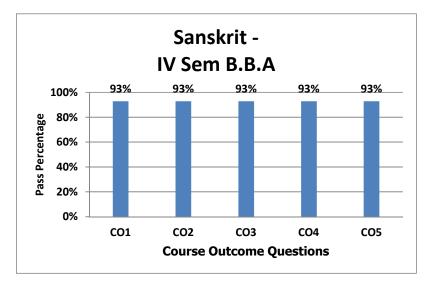

# Subject Name: Sanskrit Semester: IV Sem. B.B.A/B.B.A.M

# **Subject Teacher : Poornima Divate**

| Questions               | CO1 | CO2 | CO3 | CO4 | CO5 |
|-------------------------|-----|-----|-----|-----|-----|
| No of Students Appeared | 14  | 14  | 14  | 14  | 14  |
| No of Students Passed   | 13  | 13  | 13  | 13  | 13  |
| No of Students Failed   | 1   | 1   | 1   | 1   | 1   |
| Pass %                  | 93% | 93% | 93% | 93% | 93% |

| Total No of Students    | 16    |
|-------------------------|-------|
| No of Students Appeared | 14    |
| No of Students Absent   | 2     |
| No of Students Passed   | 13    |
| No of Students Failed   | 1     |
| Pass %                  | 92.86 |