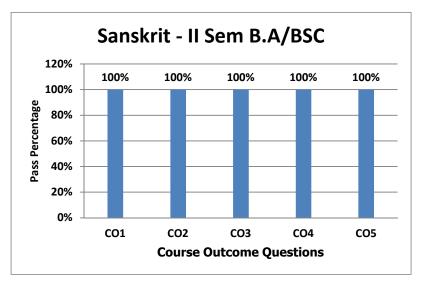

Subject Name: Sanskrit Semester: II SEM BSc.,

# **Subject Teacher : Poornima Divate**

| Questions               | CO1  | CO2  | CO3  | CO4  | CO5  |
|-------------------------|------|------|------|------|------|
| No of Students Appeared | 1    | 1    | 1    | 1    | 1    |
| No of Students Passed   | 1    | 1    | 1    | 1    | 1    |
| No of Students Failed   | 1    | 1    | 1    | 1    | 1    |
| Pass %                  | 100% | 100% | 100% | 100% | 100% |