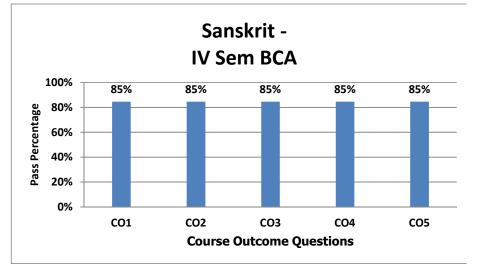

Subject Name: Sanskrit Semester: IV SEM BCA

# Subject Teacher : Subrahmanya Bhat

| Questions               | CO1 | CO2 | CO3 | CO4 | CO5 |
|-------------------------|-----|-----|-----|-----|-----|
| No of Students Appeared | 13  | 13  | 13  | 13  | 13  |
| No of Students Passed   | 11  | 11  | 11  | 11  | 11  |
| No of Students Failed   | 2   | 2   | 2   | 2   | 2   |
| Pass %                  | 85% | 85% | 85% | 85% | 85% |